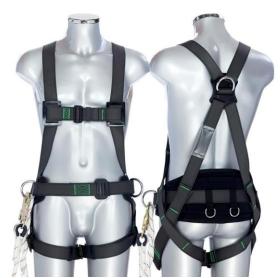

C41 DINAMIC PLUS

|                        | Connector: EN 362/T certified;                     |           |  |  |
|------------------------|----------------------------------------------------|-----------|--|--|
|                        | Connector specifications: 022 KANGRI               |           |  |  |
| Positioning<br>lanyard |                                                    | Steel     |  |  |
| (C41)                  | $\phi$                                             | 25 kN     |  |  |
|                        | O <del></del>                                      | Auto Lock |  |  |
|                        | g                                                  | 238 g     |  |  |
|                        |                                                    | 18 mm     |  |  |
|                        | ĵį                                                 | 130/68 mm |  |  |
| Available              | • 8                                                | S-M       |  |  |
| Sizes                  | • L                                                | -XL       |  |  |
| 01200                  | • >                                                | (XL-XXXL  |  |  |
| Max.<br>150 kg         | to be used, so that the maximum force of the shock |           |  |  |