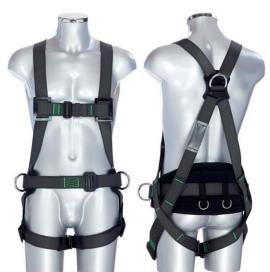

## C4 DINAMIC & C41 DINAMIC PLUS

C4 DINAMIC: combined full body harness

C41 DINAMIC PLUS: C4 DINAMIC + adjustable positioning lanyard (non-removable)

C4 DINAMIC

|   | Certification | EN 361 (full body harness) EN 358 (positioning belt) C € 2756                                                                                               |
|---|---------------|-------------------------------------------------------------------------------------------------------------------------------------------------------------|
|   | Webbing       | Compact 30 (width 45mm);                                                                                                                                    |
| _ | Buckles       | CLASSIC (Steel);                                                                                                                                            |
|   | Rings         | WELDED D-Rings (Steel);                                                                                                                                     |
|   |               | Standard length: 1,5 m (Max.);  *lengths up to 2 m on request;  Rope: Ø12 mm, Kernmantle type;  Length adjuster: aluminium;  Connector: EN 362/T certified; |
|   |               | Connector enecifications: 022 KANCD                                                                                                                         |